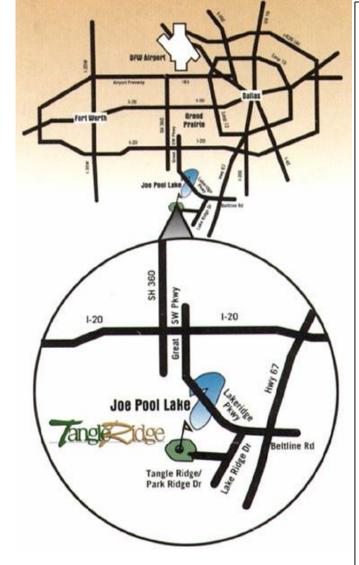

#### From Dallas:

- 1. From downtown, take 35 E south.
- 2. Take 67 south toward Cleburne.
- 3. Continue on 67 south and travel past I-20 and Beltline Road.
- 4. Exit Lake Ridge Parkway and turn right.
- 5. Continue about two

miles and turn left @ Park Ridge.

6. Park Ridges runs straight into Tangle Ridge Golf Course.

#### From Ft. Worth:

- 1. From downtown Ft. Worth, take 287 south to I-20.
- 2. Take I-20 east toward 360.
- 3. Go past 360 and exit Great Southwest Parkway.
- 4. Turn right on Great Southwest Parkway and travel south.
- 5. At triangle, veer right and merge with Lake Ridge Parkway.
- 6. Continue toward Joe

Pool Lake and travel over two bridges.

- 7. Turn right on Lake Ridge Parkway into the Lake Ridge homes.
- 8. Travel about a mile and half to Park Ridge, turn right.
- 9. Park Ridges runs straight into Tangle Ridge Golf Course